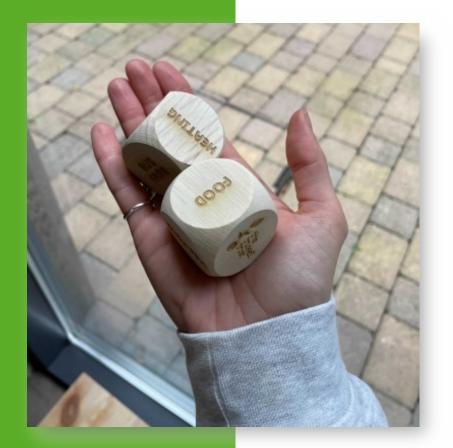

Faced with impossible decisions and unrelenting pressure, people across the country are left with no option but to roll the dice.

#### Skip meals, turn off heating, miss bill payments.

No one can control the dice; the more times you're forced to roll, the more pressure you're under.

Many find it hard to imagine what that would be like.

By inviting them to throw the dice themselves, you can better put yourself in the shoes of people facing serious hardship.

No one should have to roll the dice.

Let your followers know the impossible decision you faced when you rolled the dice, and that enough is enough – no one should have to face these impossible decisions.