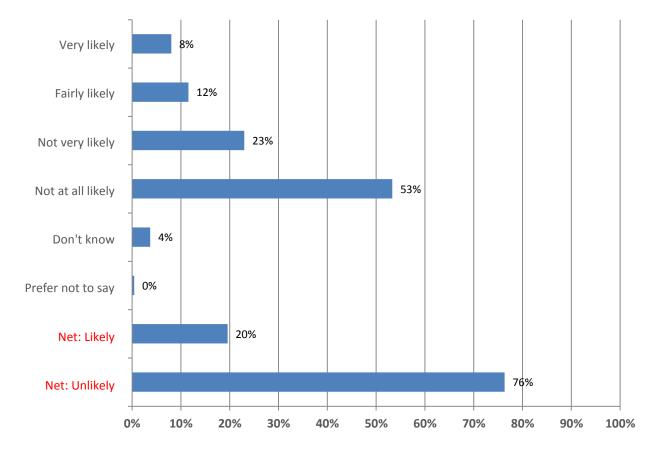

#### Skip at least one meal

ATH\_q2. Skip at least one meal, so there will be enough food for my child(ren) to eat

Unweighted base: All GB parent who have a child(ren) aged 5 to 16 in school (945)