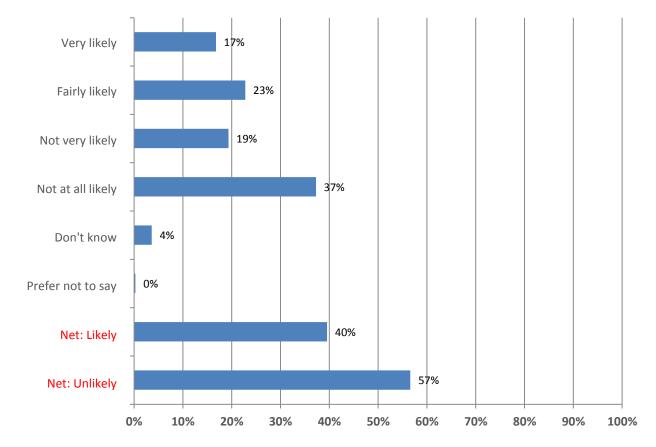

#### Worry about the extra cost of paying for childcare/ activities

ATH\_q2. Worry about the extra cost of paying for childcare/ activities for my child(ren)

Unweighted base: All GB parent who have a child(ren) aged 5 to 16 in school (945)