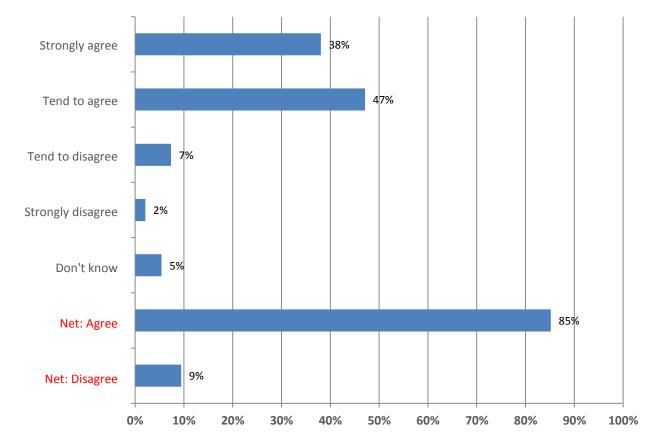

### Free local school holiday clubs

ATH\_q3. Free local school holiday clubs for children that provide activities and food would significantly help relieve stress for low income families during the school summer holiday period

Unweighted base: All GB parents of children aged 18 and under (1434)