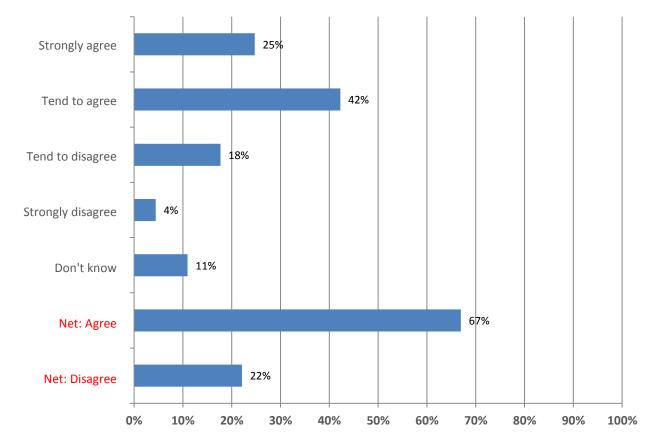

## It should not fall to charities

ATH\_q3. It should not fall to charities to provide extra support to low income families who find it difficult to feed and pay for extra childcare costs during the school summer holiday period

Unweighted base: All GB parents of children aged 18 and under (1434)