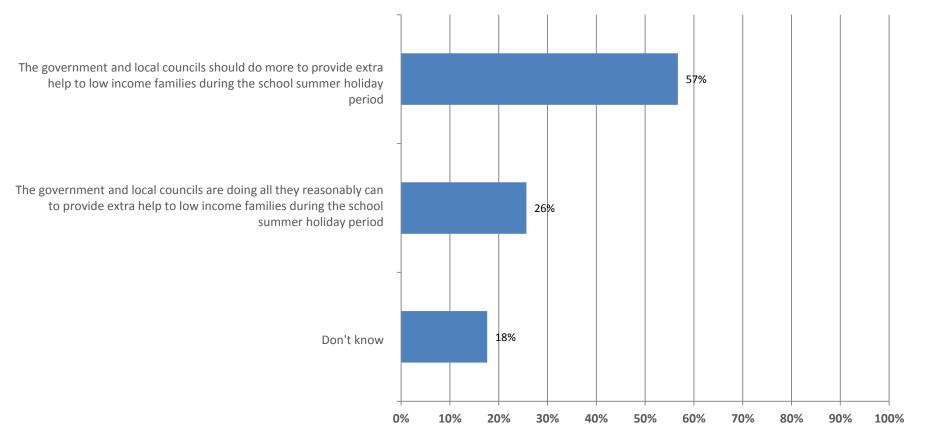

#### Governments help

ATH\_q4. Which ONE of the following statements comes closest to your view?

Unweighted base: All GB parents of children aged 18 and under (1434)